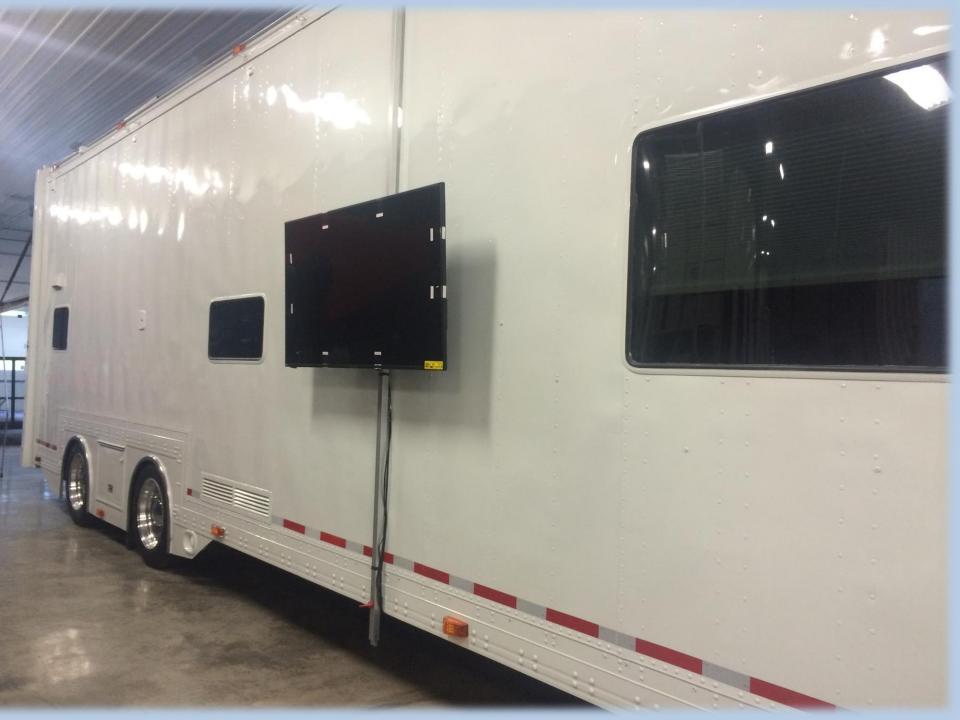

- Six Areas for Entertainment
  - Front Lounge Area
  - Center Entertainment Area
  - Rear Entertainment Area
  - Upper Observation Deck
  - Mid Level Observation Deck
  - Enclosed 50'x20' awning area
- Air Conditioned Four Main Units
- Heat
- Two Restrooms
  - Rear kitchen storage area
  - Front lounge area
- 4 LCD TV's
  - Forward Lounge -32" LED
  - Center Entertainment Area 50" LED
  - Rear Entertainment Area 32" LED
  - Outside Entertainment Area 65" LED