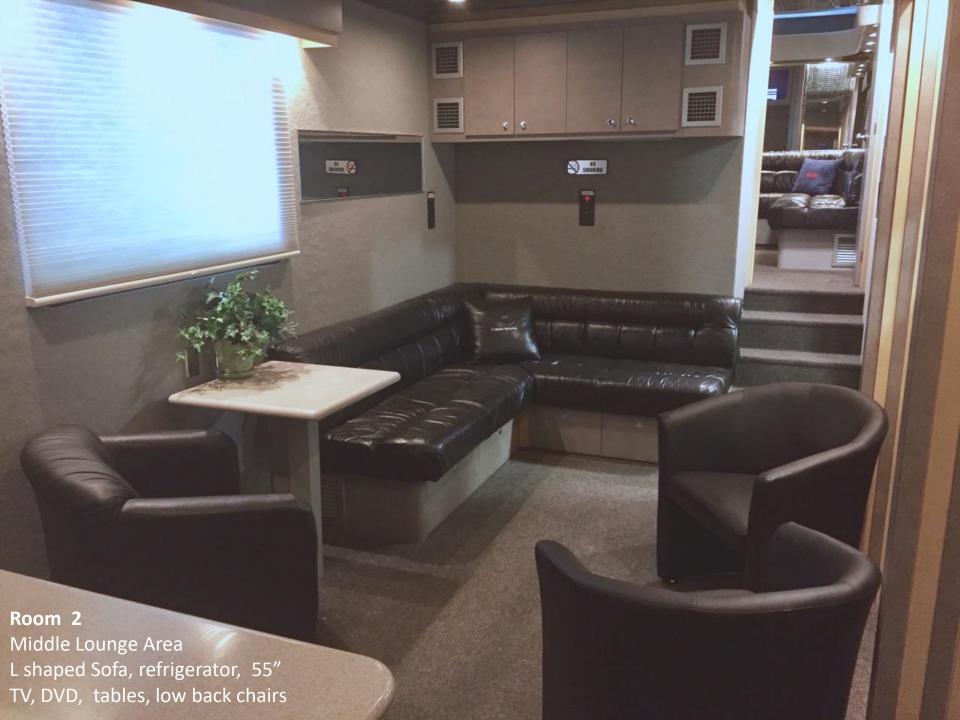

Room 1
Forward Upper Lounge Area
U shaped Sofa, refrigerator, TV,
DVD, desk

Room 1
Forward Upper Lounge
Area
U shaped Sofa,
refrigerator, TV, DVD,
desk, Restroom #2

Room 3
Near Rear Lounge/Media Area
Sofa, 32" TV, DVD, Dinette, desk
with wireless printer/copy/scan