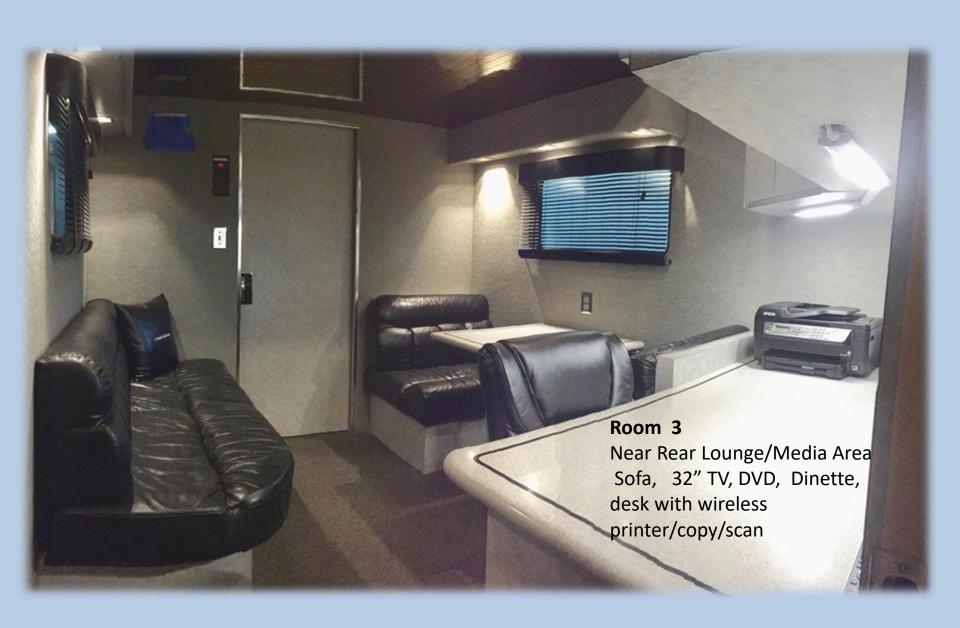

Room 1
Forward Upper Lounge Area
U shaped Sofa, refrigerator, TV,
DVD, desk

Room 1
Forward Upper Lounge
Area
U shaped Sofa,
refrigerator, TV, DVD,
desk, Restroom #2

Room 3
Near Rear Lounge/Media Area
Sofa, 32" TV, DVD, Dinette, desk
with wireless printer/copy/scan