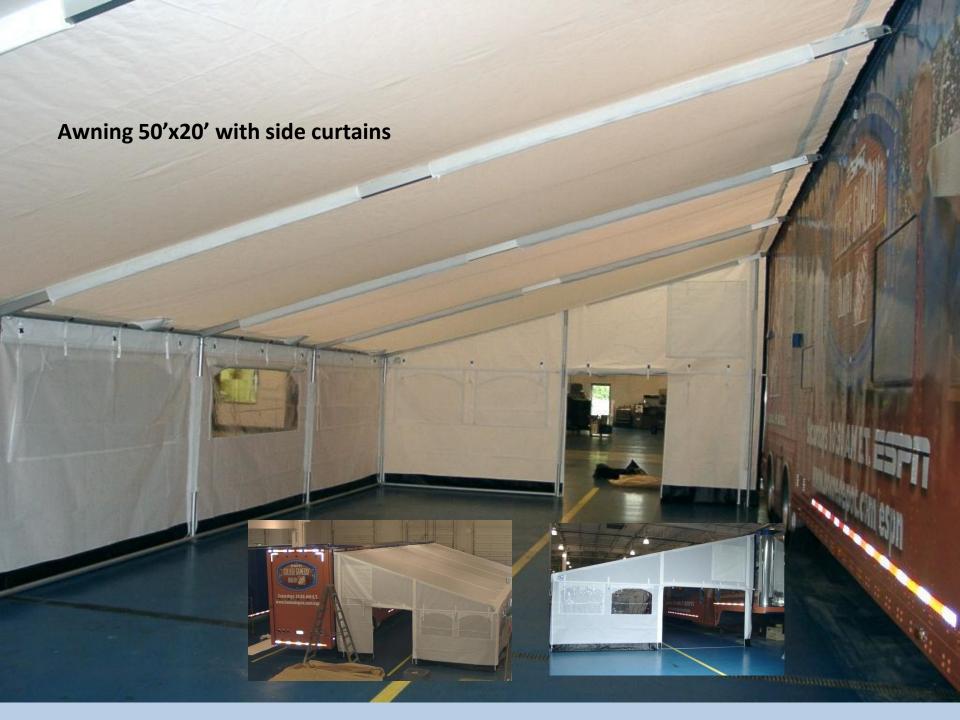

- Six Areas for Entertainment
  - Front Lounge Area
  - Center Entertainment Area
  - Rear Entertainment Area
  - Upper Observation Deck
  - Mid Level Observation Deck
  - Enclosed 50'x20' awning area
- Air Conditioned Four Main Units
- Heat
- Two Restrooms
  - Rear kitchen storage area
  - Front lounge area
- 4 LCD TV's
  - Forward Lounge -32" LED
  - Center Entertainment Area 50" LED
  - Rear Entertainment Area 32" LED
  - Outside Entertainment Area 65" LED