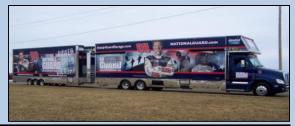

# 53' Mobile Corporate Suite

New for 2017. i2iMM has acquired and completely upgraded a Featherlite 53' Hospitality Trailer that has been a VIP Hospitality Center for the Home Depot Game Day Tour, FEDEX Indy Car Series, and for other major brands over the past few years. Very unique trailer with plenty of storage and rooms to enhance any outdoor enthusiast event for your VIP guest experience or command center

- Six Areas for Entertainment
  - Front Lounge Area
  - Center Entertainment Area
  - Rear Entertainment Area
  - Upper Observation Deck
  - Mid Level Observation Deck
  - Enclosed 50'x20' awning area
- Air Conditioned Four Main Units
- Heat
- Two Restrooms
  - Rear kitchen storage area
  - Front lounge area
- 4 LCD TV's
  - Forward Lounge -32" LED
  - Center Entertainment Area 50" LED
  - Rear Entertainment Area 32" LED
  - Outside Entertainment Area 65" LED

- 20 KW Diesel Generator
- (3) Refrigerators
- Rear Prep Kitchen area
- Two Entrances with Aluminum Steps
- Dish Satellite System
- Plenty of Storage
- Upper Deck Platform up to 20 guests
- Mid Level Deck up to 20 Guests
- High Gloss Gray Paint Easy for Branding
- Tables/Chairs/Coolers
- Elegant Corporate Environment For Any Outdoor Enthusiast Event