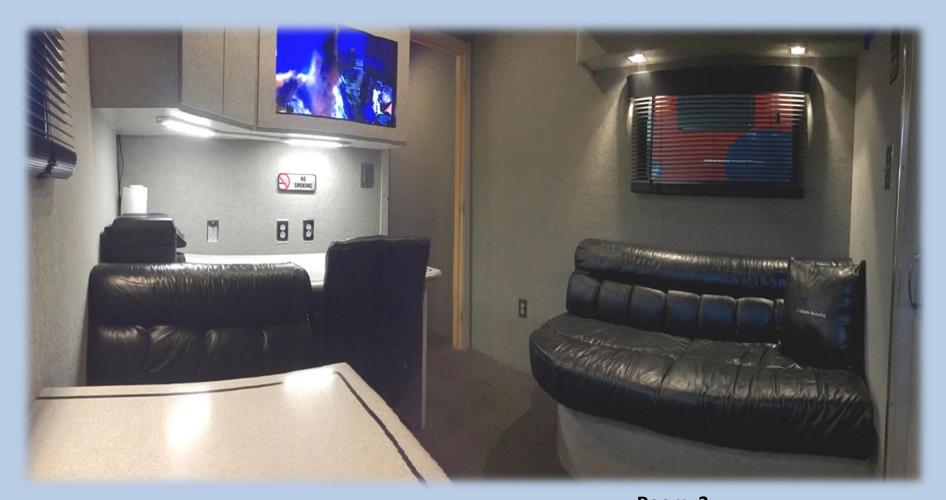

Room 1
Forward Upper Lounge Area
U shaped Sofa, refrigerator, TV,
DVD, desk

Room 1
Forward Upper Lounge
Area
U shaped Sofa,
refrigerator, TV, DVD,
desk, Restroom #2

Room 3
Near Rear Lounge/Media Area
Sofa, 32" TV, DVD, Dinette, desk
with wireless printer/copy/scan