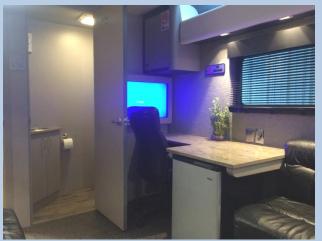

Room 1
Forward Upper Lounge Area
U shaped Sofa, refrigerator, TV,
DVD, desk

Room 1
Forward Upper Lounge
Area
U shaped Sofa,
refrigerator, TV, DVD,
desk, Restroom #2

Room 3
Near Rear Lounge/Media Area
Sofa, 32" TV, DVD, Dinette, desk
with wireless printer/copy/scan