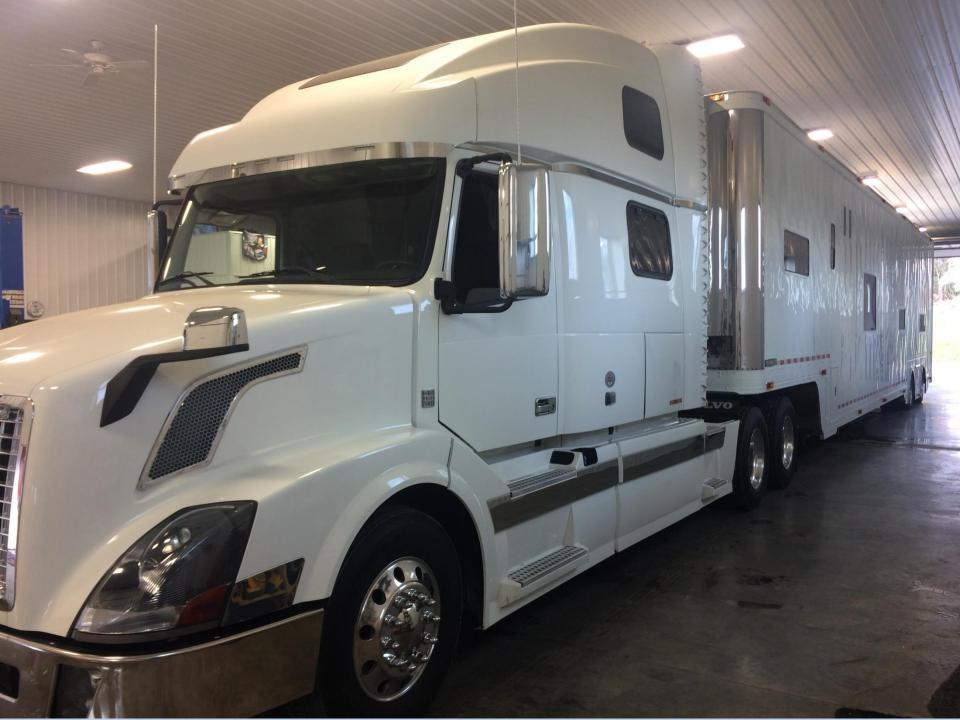

# 53' Mobile Corporate Suite

New for 2017. i2iMM has acquired and completely upgraded a Featherlite 53' Hospitality Trailer that has been a VIP Hospitality Center for the Home Depot Game Day Tour, FEDEX Indy Car Series, and for other major brands over the past few years. Very unique trailer with plenty of storage and rooms to enhance any outdoor enthusiast event for your VIP guest experience or command center