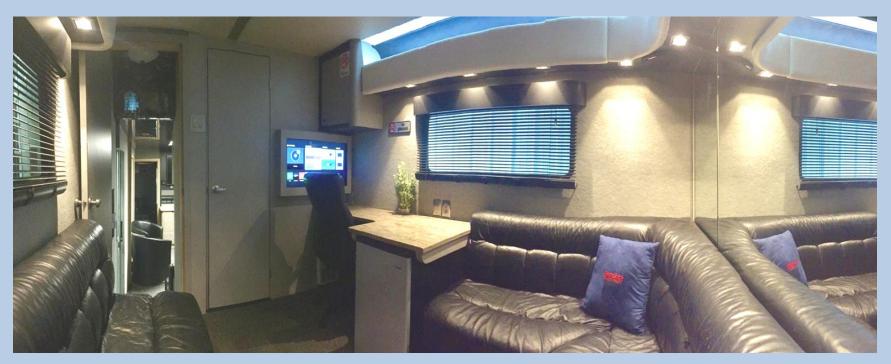

Room 1
Forward Upper Lounge Area
U shaped Sofa, refrigerator, TV,
DVD, desk

Room 1
Forward Upper Lounge
Area
U shaped Sofa,
refrigerator, TV, DVD,
desk, Restroom #2

Room 3
Near Rear Lounge/Media Area
Sofa, 32" TV, DVD, Dinette, desk
with wireless printer/copy/scan