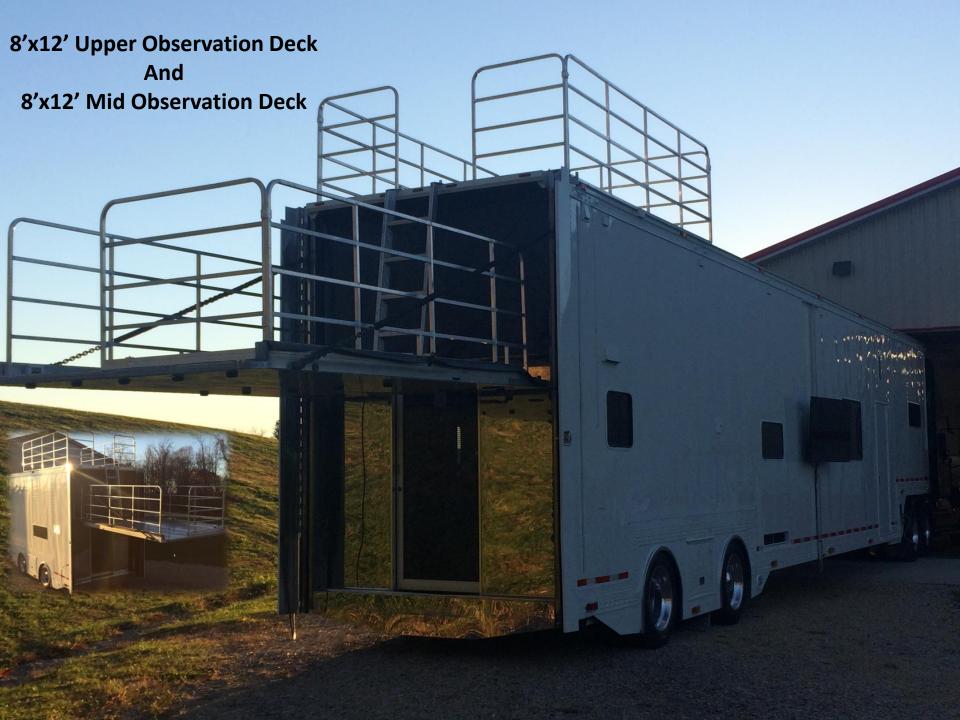

- Six Areas for Entertainment
  - Front Lounge Area
  - Center Entertainment Area
  - Rear Entertainment Area
  - Upper Observation Deck
  - Mid Level Observation Deck
  - Enclosed 50'x20' awning area
- Air Conditioned Four Main Units
- Heat
- Two Restrooms
  - Rear kitchen storage area
  - Front lounge area
- 4 LCD TV's
  - Forward Lounge -32" LED
  - Center Entertainment Area 50" LED
  - Rear Entertainment Area 32" LED
  - Outside Entertainment Area 65" LED

- 20 KW Diesel Generator
- (3) Refrigerators
- Rear Prep Kitchen area
- Two Entrances with Aluminum Steps
- Dish Satellite System
- Plenty of Storage
- Upper Deck Platform up to 20 guests
- Mid Level Deck up to 20 Guests
- High Gloss Gray Paint Easy for Branding
- Tables/Chairs/Coolers
- Elegant Corporate Environment For Any Outdoor Enthusiast Event