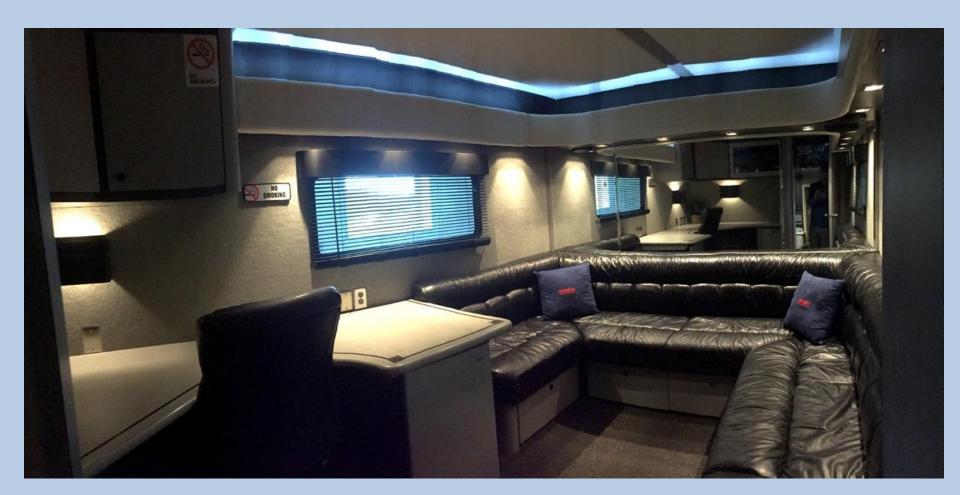

Room 1
Forward Upper Lounge Area
U shaped Sofa, refrigerator, TV,
DVD, desk

Room 1
Forward Upper Lounge
Area
U shaped Sofa,
refrigerator, TV, DVD,
desk, Restroom #2

Room 3
Near Rear Lounge/Media Area
Sofa, 32" TV, DVD, Dinette, desk
with wireless printer/copy/scan