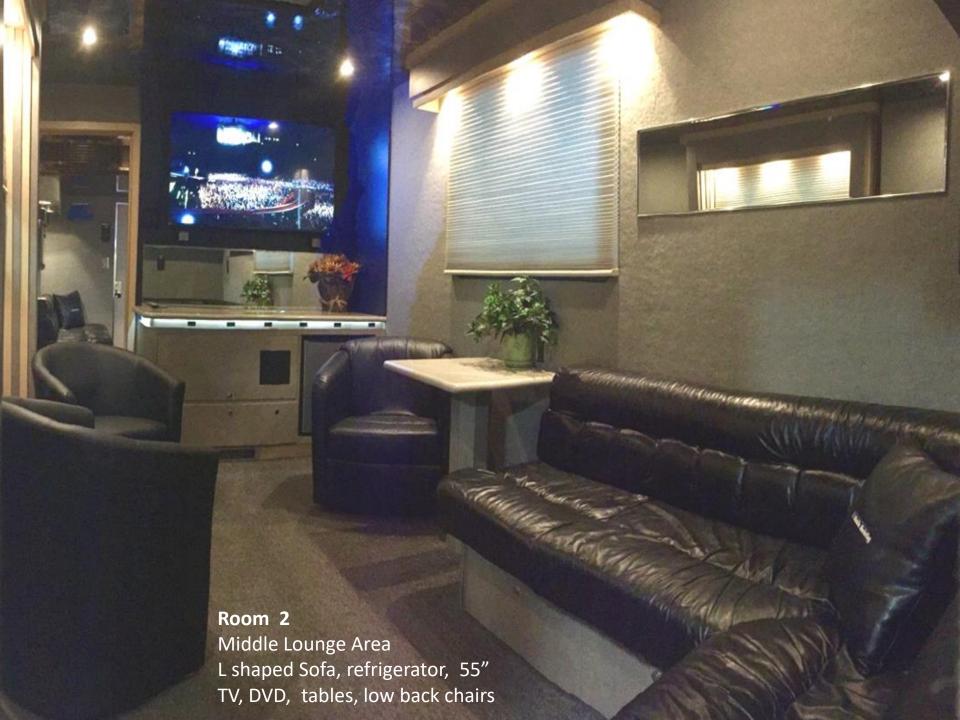

- Six Areas for Entertainment
  - Front Lounge Area
  - Center Entertainment Area
  - Rear Entertainment Area
  - Upper Observation Deck
  - Mid Level Observation Deck
  - Enclosed 50'x20' awning area
- Air Conditioned Four Main Units
- Heat
- Two Restrooms
  - Rear kitchen storage area
  - Front lounge area
- 4 LCD TV's
  - Forward Lounge -32" LED
  - Center Entertainment Area 50" LED
  - Rear Entertainment Area 32" LED
  - Outside Entertainment Area 65" LED