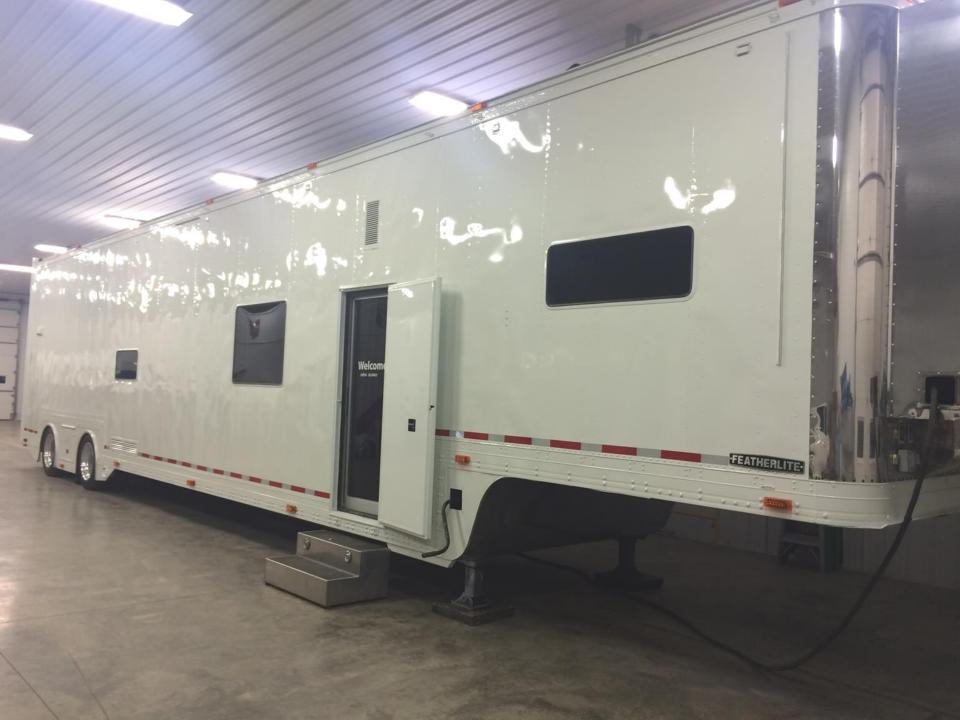

# 53' Mobile Corporate Suite

New for 2017. i2iMM has acquired and completely upgraded a Featherlite 53' Hospitality Trailer that has been a VIP Hospitality Center for the Home Depot Game Day Tour, FEDEX Indy Car Series, and for other major brands over the past few years. Very unique trailer with plenty of storage and rooms to enhance any outdoor enthusiast event for your VIP guest experience or command center

Restroom
Rear – off prep kitchen
Easy access from rear
of trailer through
pocket doors