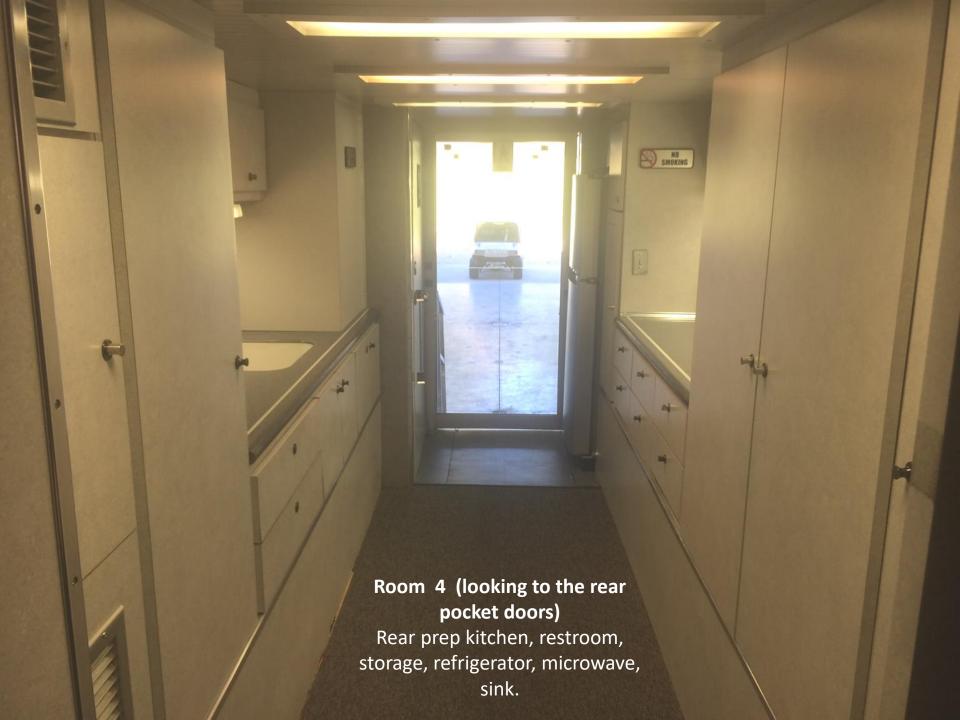

- 20 KW Diesel Generator
- (3) Refrigerators
- Rear Prep Kitchen area
- Two Entrances with Aluminum Steps
- Dish Satellite System
- Plenty of Storage
- Upper Deck Platform up to 20 guests
- Mid Level Deck up to 20 Guests
- High Gloss Gray Paint Easy for Branding
- Tables/Chairs/Coolers
- Elegant Corporate Environment For Any Outdoor Enthusiast Event

Restroom
Rear – off prep kitchen
Easy access from rear
of trailer through
pocket doors