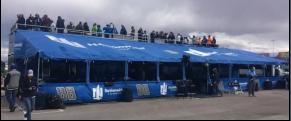

- Six Areas for Entertainment
  - Front Lounge Area
  - Center Entertainment Area
  - Rear Entertainment Area
  - Upper Observation Deck
  - Mid Level Observation Deck
  - Enclosed 50'x20' awning area
- Air Conditioned Four Main Units
- Heat
- Two Restrooms
  - Rear kitchen storage area
  - Front lounge area
- 4 LCD TV's
  - Forward Lounge -32" LED
  - Center Entertainment Area 50" LED
  - Rear Entertainment Area 32" LED
  - Outside Entertainment Area 65" LED

- 20 KW Diesel Generator
- (3) Refrigerators
- Rear Prep Kitchen area
- Two Entrances with Aluminum Steps
- Dish Satellite System
- Plenty of Storage
- Upper Deck Platform up to 20 guests
- Mid Level Deck up to 20 Guests
- High Gloss Gray Paint Easy for Branding
- Tables/Chairs/Coolers
- Elegant Corporate Environment For Any Outdoor Enthusiast Event