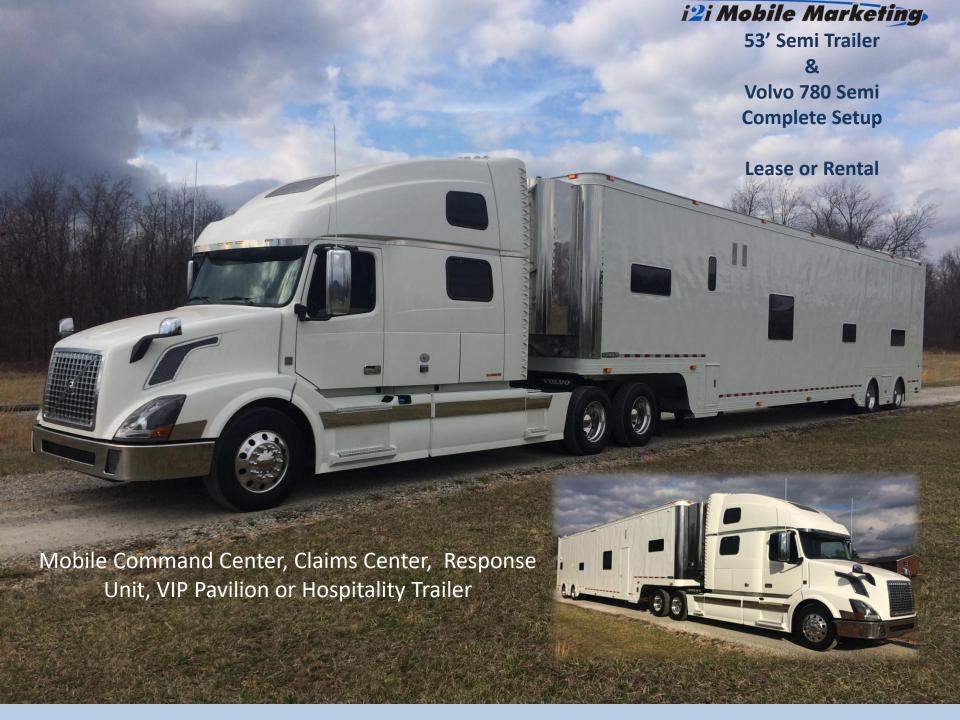

# 53' Mobile Corporate Suite

New for 2017. i2iMM has acquired and completely upgraded a Featherlite 53' Hospitality Trailer that has been a VIP Hospitality Center for the Home Depot Game Day Tour, FEDEX Indy Car Series, and for other major brands over the past few years. Very unique trailer with plenty of storage and rooms to enhance any outdoor enthusiast event for your VIP guest experience or command center

- Six Areas for Entertainment
  - Front Lounge Area
  - Center Entertainment Area
  - Rear Entertainment Area
  - Upper Observation Deck
  - Mid Level Observation Deck
  - Enclosed 50'x20' awning area
- Air Conditioned Four Main Units
- Heat
- Two Restrooms
  - Rear kitchen storage area
  - Front lounge area
- 4 LCD TV's
  - Forward Lounge -32" LED
  - Center Entertainment Area 50" LED
  - Rear Entertainment Area 32" LED
  - Outside Entertainment Area 65" LED

- 20 KW Diesel Generator
- (3) Refrigerators
- Rear Prep Kitchen area
- Two Entrances with Aluminum Steps
- Dish Satellite System
- Plenty of Storage
- Upper Deck Platform up to 20 guests
- Mid Level Deck up to 20 Guests
- High Gloss Gray Paint Easy for Branding
- Tables/Chairs/Coolers
- Elegant Corporate Environment For Any Outdoor Enthusiast Event