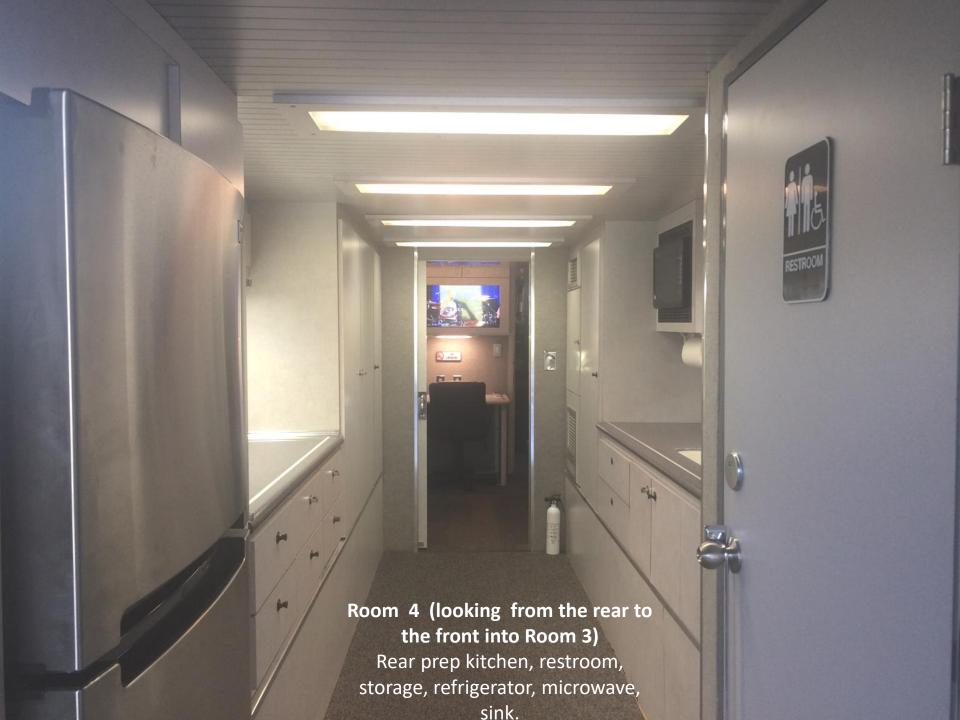

Restroom
Rear – off prep kitchen
Easy access from rear
of trailer through
pocket doors