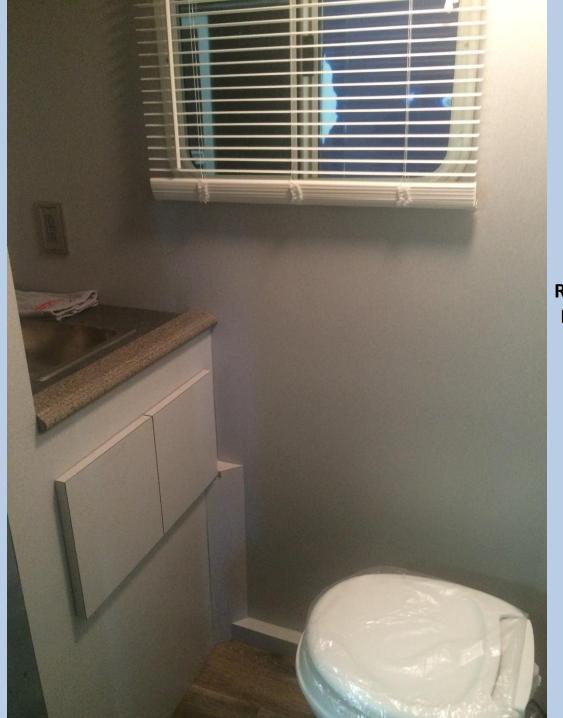

Restroom
Rear – off prep kitchen
Easy access from rear
of trailer through
pocket doors