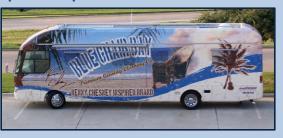

# 53' Mobile Corporate Suite

New for 2017. i2iMM has acquired and completely upgraded a Featherlite 53' Hospitality Trailer that has been a VIP Hospitality Center for the Home Depot Game Day Tour, FEDEX Indy Car Series, and for other major brands over the past few years. Very unique trailer with plenty of storage and rooms to enhance any outdoor enthusiast event for your VIP guest experience or command center

- Six Areas for Entertainment
  - Front Lounge Area
  - Center Entertainment Area
  - Rear Entertainment Area
  - Upper Observation Deck
  - Mid Level Observation Deck
  - Enclosed 50'x20' awning area
- Air Conditioned Four Main Units
- Heat
- Two Restrooms
  - Rear kitchen storage area
  - Front lounge area
- 4 LCD TV's
  - Forward Lounge -32" LED
  - Center Entertainment Area 50" LED
  - Rear Entertainment Area 32" LED
  - Outside Entertainment Area 65" LED

- 20 KW Diesel Generator
- (3) Refrigerators
- Rear Prep Kitchen area
- Two Entrances with Aluminum Steps
- Dish Satellite System
- Plenty of Storage
- Upper Deck Platform up to 20 guests
- Mid Level Deck up to 20 Guests
- High Gloss Gray Paint Easy for Branding
- Tables/Chairs/Coolers
- Elegant Corporate Environment For Any Outdoor Enthusiast Event