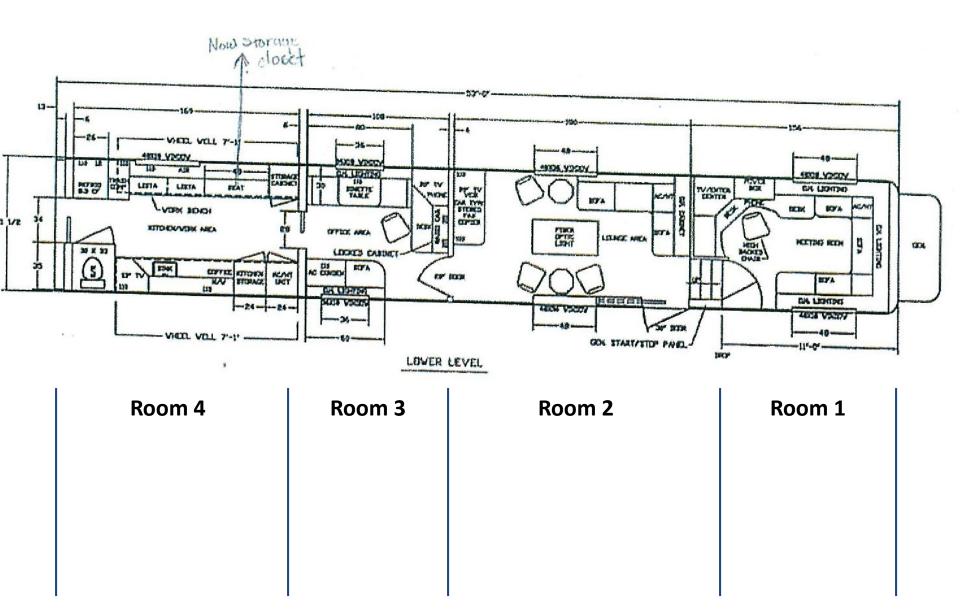

Room 1
Forward Upper Lounge Area
U shaped Sofa, refrigerator, TV,
DVD, desk

Room 1
Forward Upper Lounge
Area
U shaped Sofa,
refrigerator, TV, DVD,
desk, Restroom #2

Room 3
Near Rear Lounge/Media Area
Sofa, 32" TV, DVD, Dinette, desk
with wireless printer/copy/scan

Restroom
Rear – off prep kitchen
Easy access from rear
of trailer through
pocket doors