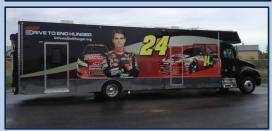

# 53' Mobile Corporate Suite

New for 2017. i2iMM has acquired and completely upgraded a Featherlite 53' Hospitality Trailer that has been a VIP Hospitality Center for the Home Depot Game Day Tour, FEDEX Indy Car Series, and for other major brands over the past few years. Very unique trailer with plenty of storage and rooms to enhance any outdoor enthusiast event for your VIP guest experience or command center

- Six Areas for Entertainment
  - Front Lounge Area
  - Center Entertainment Area
  - Rear Entertainment Area
  - Upper Observation Deck
  - Mid Level Observation Deck
  - Enclosed 50'x20' awning area
- Air Conditioned Four Main Units
- Heat
- Two Restrooms
  - Rear kitchen storage area
  - Front lounge area
- 4 LCD TV's
  - Forward Lounge -32" LED
  - Center Entertainment Area 50" LED
  - Rear Entertainment Area 32" LED
  - Outside Entertainment Area 65" LED

- 20 KW Diesel Generator
- (3) Refrigerators
- Rear Prep Kitchen area
- Two Entrances with Aluminum Steps
- Dish Satellite System
- Plenty of Storage
- Upper Deck Platform up to 20 guests
- Mid Level Deck up to 20 Guests
- High Gloss Gray Paint Easy for Branding
- Tables/Chairs/Coolers
- Elegant Corporate Environment For Any Outdoor Enthusiast Event