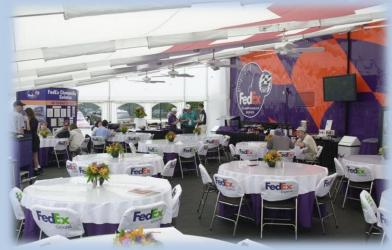

- Six Areas for Entertainment
  - Front Lounge Area
  - Center Entertainment Area
  - Rear Entertainment Area
  - Upper Observation Deck
  - Mid Level Observation Deck
  - Enclosed 50'x20' awning area
- Air Conditioned Four Main Units
- Heat
- Two Restrooms
  - Rear kitchen storage area
  - Front lounge area
- 4 LCD TV's
  - Forward Lounge -32" LED
  - Center Entertainment Area 50" LED
  - Rear Entertainment Area 32" LED
  - Outside Entertainment Area 65" LED

- 20 KW Diesel Generator
- (3) Refrigerators
- Rear Prep Kitchen area
- Two Entrances with Aluminum Steps
- Dish Satellite System
- Plenty of Storage
- Upper Deck Platform up to 20 guests
- Mid Level Deck up to 20 Guests
- High Gloss Gray Paint Easy for Branding
- Tables/Chairs/Coolers
- Elegant Corporate Environment For Any Outdoor Enthusiast Event