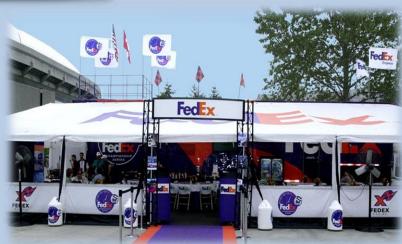

# 53' Mobile Corporate Suite

New for 2017. i2iMM has acquired and completely upgraded a Featherlite 53' Hospitality Trailer that has been a VIP Hospitality Center for the Home Depot Game Day Tour, FEDEX Indy Car Series, and for other major brands over the past few years. Very unique trailer with plenty of storage and rooms to enhance any outdoor enthusiast event for your VIP guest experience or command center

- Six Areas for Entertainment
  - Front Lounge Area
  - Center Entertainment Area
  - Rear Entertainment Area
  - Upper Observation Deck
  - Mid Level Observation Deck
  - Enclosed 50'x20' awning area
- Air Conditioned Four Main Units
- Heat
- Two Restrooms
  - Rear kitchen storage area
  - Front lounge area
- 4 LCD TV's
  - Forward Lounge -32" LED
  - Center Entertainment Area 50" LED
  - Rear Entertainment Area 32" LED
  - Outside Entertainment Area 65" LED

- 20 KW Diesel Generator
- (3) Refrigerators
- Rear Prep Kitchen area
- Two Entrances with Aluminum Steps
- Dish Satellite System
- Plenty of Storage
- Upper Deck Platform up to 20 guests
- Mid Level Deck up to 20 Guests
- High Gloss Gray Paint Easy for Branding
- Tables/Chairs/Coolers
- Elegant Corporate Environment For Any Outdoor Enthusiast Event